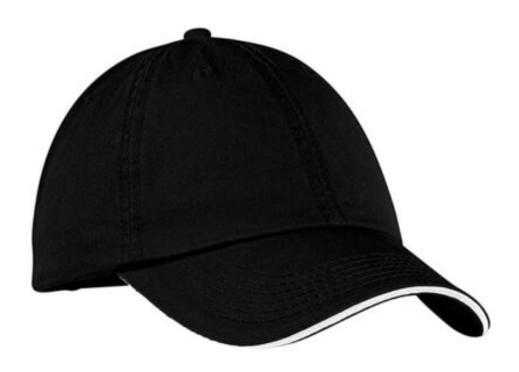

#### **SANDWICH CAP**

Get repeat exposure with this traditional 6-Panel unstructured custom cap that is perfect for...

**Price**: ₹150.00