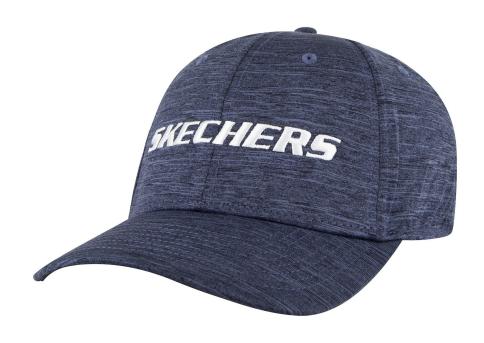

#### **SKECHERS - ON THE ROAD FLAT BRIM HAT**

Material: 100% Polyester
Adjustable back strap closure
Hand Wash Only
#SKCH7001

**Price:** ₹1,499.00