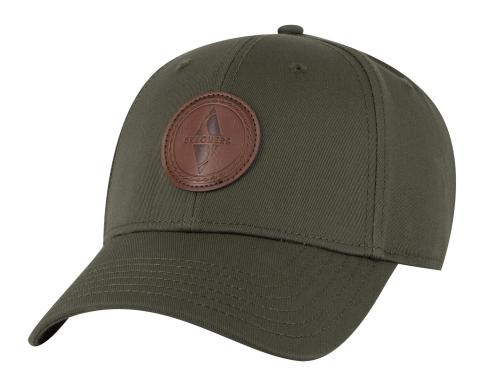

#### **SKECHERS - DIAMOND SUMMIT BASEBALL HAT**

TWILL: 100% Cotton Unstructured 6 panel, mid to low profile cap Adjustable branded...

**Price:** ₹1,499.00