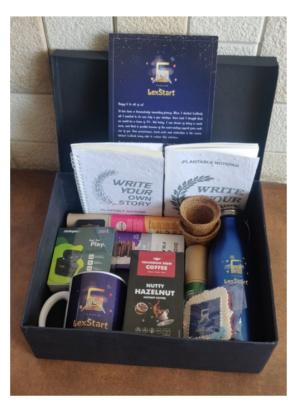

P**

Get repeat exposure with this traditional 6-Panel unstructured custom cap that is perfect for...

**Price:** ₹115.00



#### **PROMOTIONAL CAPS**

Get repeat exposure with this traditional 6-Panel unstructured custom cap that is perfect for...

**Price**: ₹45.00



#### **SANDWICH CAP**

Get repeat exposure with this traditional 6-Panel unstructured custom cap that is perfect for...

**Price**: ₹150.00



### PROMOTIONAL CAPS (BLACK, WHITE)

This cap makes an excellent gifting idea for your friends and loved ones. Great for the...

**Price**: ₹65.00

## **DID YOU KNOW?**

#### Corporate gifts for employee engagement



20% increase in productivity



21% increase in profitability



41% reduction in absenteeism



87% more likely to stay



www.tapwell.in

# Custom Made Gift Boxes







www.tapwell.in