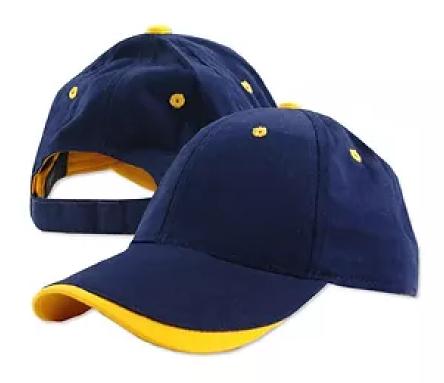

#### **SKECHERS - WASHED DAD HAT**

100% Cotton Unstructured 6 panel, low profile cap Adjustable branded metal cam clasp...

**Price:** ₹1,599.00

**COTTON CAP** 

**Price:** ₹250.00