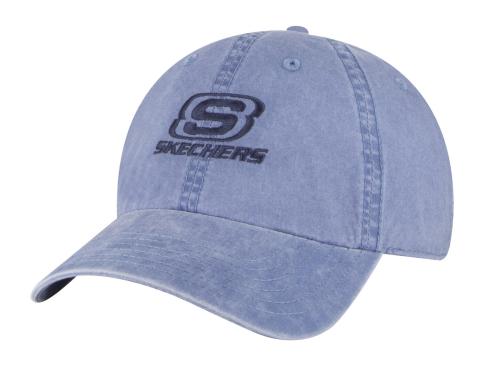

#### **SKECHERS - WASHED DAD HAT**

100% Cotton Unstructured 6 panel, low profile cap Adjustable branded metal cam clasp...

**Price:** ₹1,599.00

**COTTON CAP** 

**Price:** ₹250.00