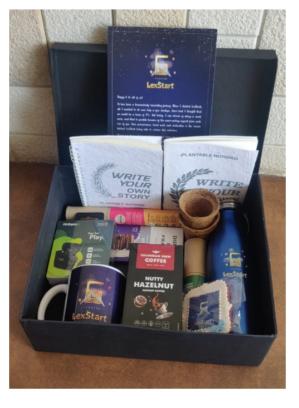

C CAP**

Get repeat exposure with this traditional 6-Panel unstructured custom cap that is perfect for...

**Price:** ₹115.00



#### **PROMOTIONAL CAPS**

Get repeat exposure with this traditional 6-Panel unstructured custom cap that is perfect for...

**Price**: ₹45.00



#### **SANDWICH CAP**

Get repeat exposure with this traditional 6-Panel unstructured custom cap that is perfect for...

**Price:** ₹175.00



## PROMOTIONAL CAPS (BLACK, WHITE)

This cap makes an excellent gifting idea for your friends and loved ones. Great for the...

**Price**: ₹65.00

# **DID YOU KNOW?**

## Corporate gifts for employee engagement



20% increase in productivity



21% increase in profitability



41% reduction in absenteeism



87% more likely to stay



www.tapwell.in

# Custom Made Gift Boxes







www.tapwell.in