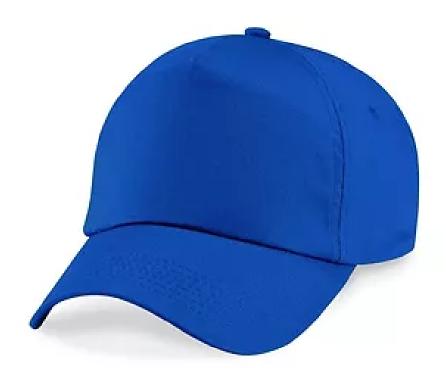

SKECHERS - DIAMOND SUMMIT BASEBALL HAT**

TWILL: 100% Cotton Unstructured 6 panel, mid to low profile cap Adjustable branded...

**Price:** ₹1,499.00



#### **SKECHERS - WASHED DAD HAT**

100% Cotton Unstructured 6 panel, low profile cap Adjustable branded metal cam clasp...

**Price:** ₹1,599.00



## **COTTON CAP**

Material: CottonUnisex

**Price**: ₹180.00



# **HIGH QUALITY COTTON CAP**

This cap makes an excellent gifting idea for your friends and loved ones. Great for the...

**Price**: ₹170.00



### **PROMOTIONAL VISOR CAP**

Get repeat exposure with this custom cap that is perfect for any budget.

**Price:** ₹70.00



#### **COTTON - POLYESTER MIX FABRIC CAP**

Get repeat exposure with this traditional 6-Panel unstructured custom cap that is perfect for...

**Price:** ₹115.00



#### **PROMOTIONAL CAPS**

Get repeat exposure with this traditional 6-Panel unstructured custom cap that is perfect for...

**Price**: ₹45.00



#### **SANDWICH CAP**

Get repeat exposure with this traditional 6-Panel unstructured custom cap that is perfect for...

**Price:** ₹175.00



## PROMOTIONAL CAPS (BLACK, WHITE)

This cap makes an excellent gifting idea for your friends and loved ones. Great for the...

**Price**: ₹65.00

# **DID YOU KNOW?**

## Corporate gifts for employee engagement



20% increase in productivity



21% increase in profitability



41% reduction in absenteeism



87% more likely to stay



www.tapwell.in

# Custom Made Gift Boxes







www.tapwell.in