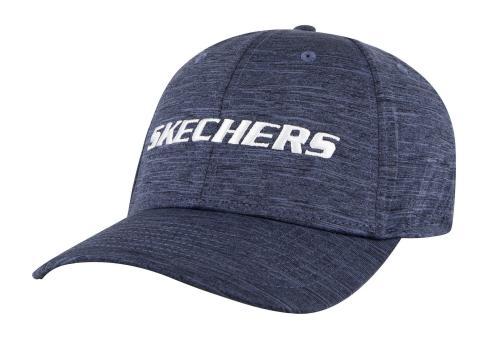

#### **SKECHERS - ON THE ROAD FLAT BRIM HAT**

Material: 100% Polyester
Adjustable back strap closure
Hand Wash Only
#SKCH7001

**Price:** ₹1,499.00