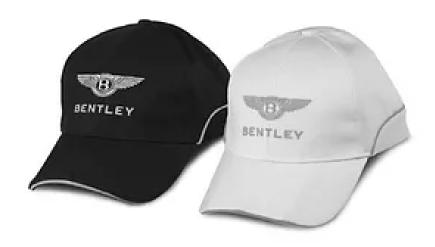

## PROMOTIONAL CAPS (BLACK, WHITE)

This cap makes an excellent gifting idea for your friends and loved ones. Great for the...

**Price**: ₹65.00