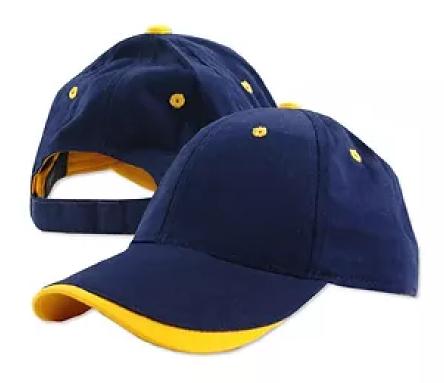

#### **COTTON - POLYESTER MIX FABRIC CAP**

Get repeat exposure with this traditional 6-Panel unstructured custom cap that is perfect for...

**Price:** ₹115.00