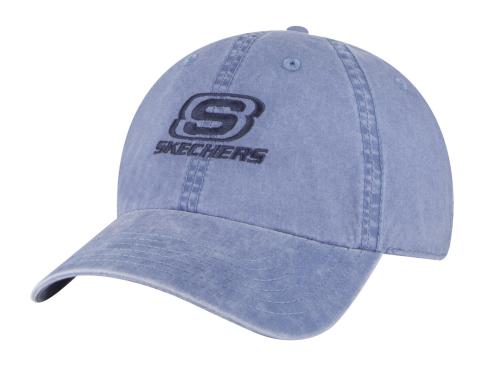

#### **SKECHERS - WASHED DAD HAT**

100% Cotton Unstructured 6 panel, low profile cap Adjustable branded metal cam clasp...

**Price:** ₹1,599.00