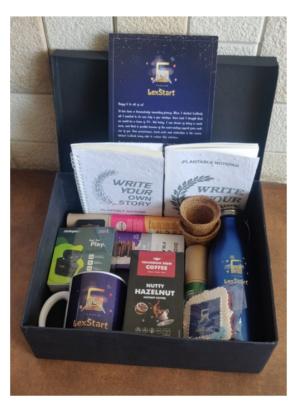

at...

**Price:** ₹700.00



**FIBRE TROPHY MYC-016** 



**FIBRE TROPHY MYC-029** 



This customized trophy is a popular company gift. A trophy is always appreciated as a gift at...



This customized trophy is a popular company gift. A trophy is always appreciated as a gift at...



**FIBRE TROPHY MYC-013** 



**FIBRE TROPHY MYC-028** 

**Price:** ₹550.00



This customized trophy is a popular company gift. A trophy is always appreciated as a gift at...



This customized trophy is a popular company gift. A trophy is always appreciated as a gift at...

# **DID YOU KNOW?**

### Corporate gifts for employee engagement



20% increase in productivity



21% increase in profitability



41% reduction in absenteeism



87% more likely to stay



www.tapwell.in

# Custom Made Gift Boxes







www.tapwell.in