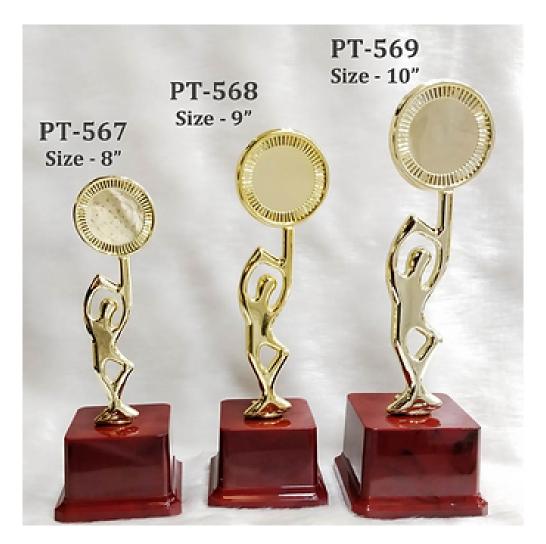

# METAL TROPHIES www.tapwell.in

**FIBRE TROPHY MYC-011** 

**Price:** ₹600.00

This customized trophy is a popular company gift. A trophy is always appreciated as a gift at...

**FIBRE TROPHY MYC-014** 

**Price:** ₹300.00