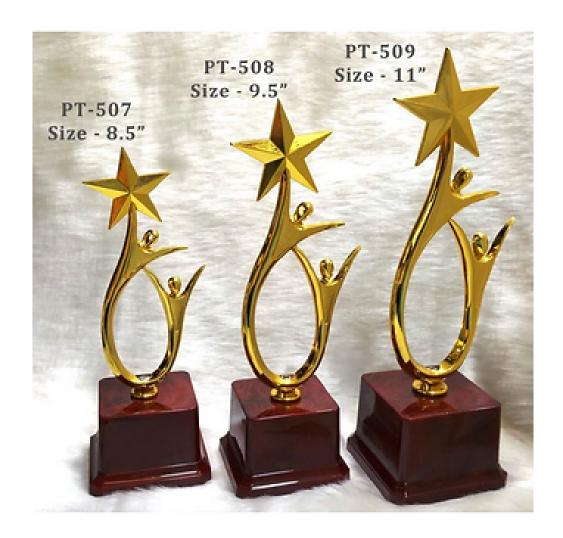

# METAL TROPHIES www.tapwell.in

**FIBRE TROPHY MYC-011** 

**Price:** ₹600.00

This customized trophy is a popular company gift. A trophy is always appreciated as a gift at...

**FIBRE TROPHY MYC-014** 

**Price:** ₹300.00