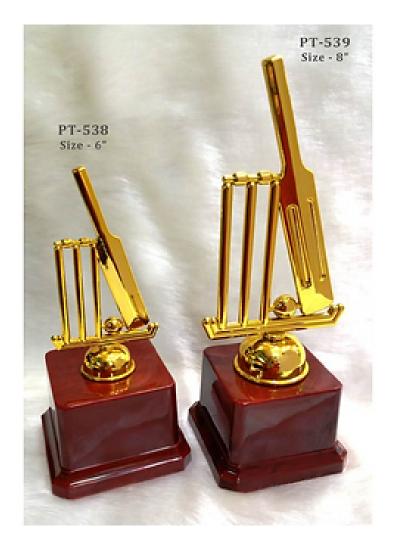

# METAL TROPHIES www.tapwell.in

**FIBRE TROPHY MYC-011** 

**Price:** ₹600.00

This customized trophy is a popular company gift. A trophy is always appreciated as a gift at...

**FIBRE TROPHY MYC-014** 

**Price:** ₹300.00