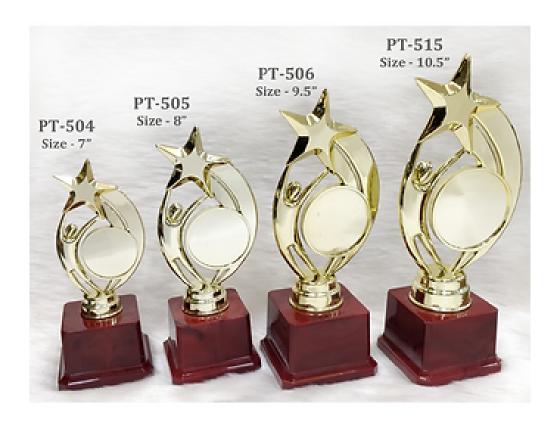

# METAL TROPHIES www.tapwell.in

**FIBRE TROPHY MYC-011** 

**Price:** ₹600.00

This customized trophy is a popular company gift. A trophy is always appreciated as a gift at...

**FIBRE TROPHY MYC-014** 

**Price:** ₹300.00