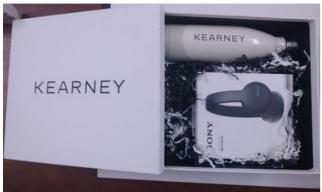

s Steel & Leather Dimension: 9.6 x 6.6 x 1.2 cm

...



# **DOUBLE LINE**

Business Card Holder is made of PU Leather and Stainless Steel. Extra Slim Business Card Holder...



# **LANDROVER**

Business Card Holder is made of PU Leather and Stainless Steel. Extra Slim Business Card Holder...



### **GREY FLAP**

Business Card Holder is made of PU Leather and Stainless Steel. Extra Slim Business Card Holder...



# **POCKATE - CARD HOLDER**

- '- Sleek, Stylish & Slim Card Holder
  - Holds upto 6 Debit/Credit Card
    - RFID Block to...

**Price:** ₹112.00

# **DID YOU KNOW?**

# Corporate gifts for employee engagement



20% increase in productivity



21% increase in profitability



41% reduction in absenteeism



87% more likely to stay



www.tapwell.in

# Custom Made Gift Boxes







www.tapwell.in