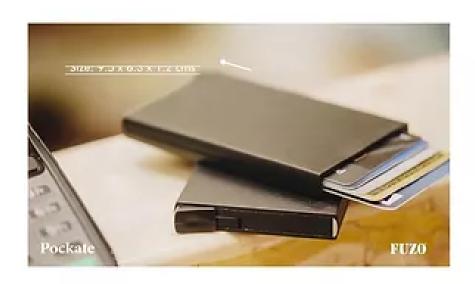

# POCKATE - CREDIT CARD HOLDER WITH RFID BLOCK

Sleek, Stylish & Slim Card Holder Holds upto 6 Debit/Credit Cards RFID Block to...

# **POCKATE - CARD HOLDER**

- '- Sleek, Stylish & Slim Card Holder
  - Holds upto 6 Debit/Credit Card
    - RFID Block to...

**Price:** ₹112.00