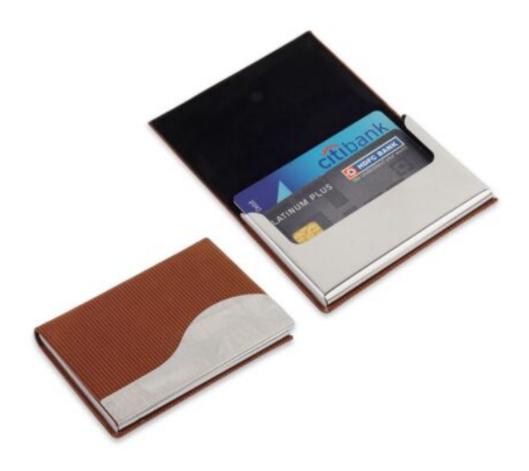

### **VERTICAL BROWN**

Business Card Holder is made of PU Leather and Stainless Steel. Extra Slim Business Card Holder...