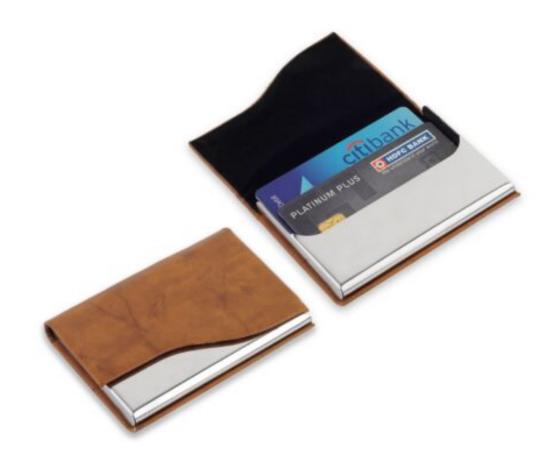

### **GREY FLAP**

Business Card Holder is made of PU Leather and Stainless Steel. Extra Slim Business Card Holder...