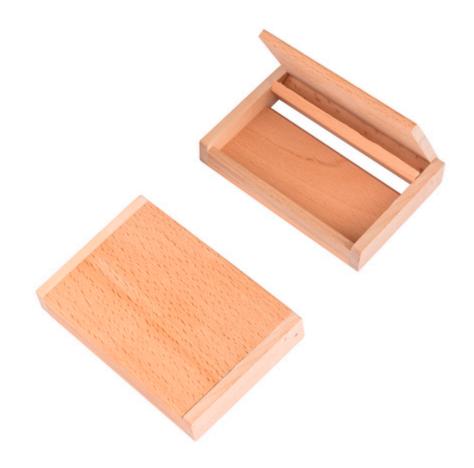

### **STURDY WOODEN CARD HOLDER**

Customizable rectangular Wooden cardholder Thick & strong wooden cardholder Holds...

**Price:** ₹80.00