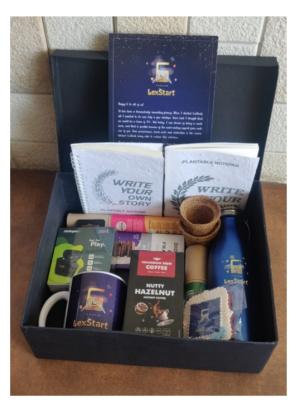

ess Steel & Leather Dimension: 9.6 x 6.6 x 1.2 cm

...



# **DOUBLE LINE**

Business Card Holder is made of PU Leather and Stainless Steel. Extra Slim Business Card Holder...



# **LANDROVER**

Business Card Holder is made of PU Leather and Stainless Steel. Extra Slim Business Card Holder...



### **GREY FLAP**

Business Card Holder is made of PU Leather and Stainless Steel. Extra Slim Business Card Holder...



# **POCKATE - CARD HOLDER**

- '- Sleek, Stylish & Slim Card Holder
  - Holds upto 6 Debit/Credit Card
    - RFID Block to...

**Price:** ₹112.00

# **DID YOU KNOW?**

# Corporate gifts for employee engagement



20% increase in productivity



21% increase in profitability



41% reduction in absenteeism



87% more likely to stay



www.tapwell.in

# Custom Made Gift Boxes







www.tapwell.in