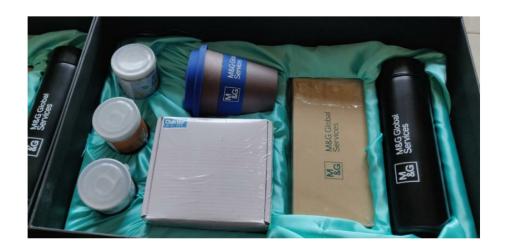

nless Steel & Leather Dimension: 9.6 x 6.6 x 1.2 cm

...



# **DOUBLE LINE**

Business Card Holder is made of PU Leather and Stainless Steel. Extra Slim Business Card Holder...



# **LANDROVER**

Business Card Holder is made of PU Leather and Stainless Steel. Extra Slim Business Card Holder...



### **GREY FLAP**

Business Card Holder is made of PU Leather and Stainless Steel. Extra Slim Business Card Holder...



# **POCKATE - CARD HOLDER**

- '- Sleek, Stylish & Slim Card Holder
  - Holds upto 6 Debit/Credit Card
    - RFID Block to...

**Price:** ₹112.00

# **DID YOU KNOW?**

# Corporate gifts for employee engagement



20% increase in productivity



21% increase in profitability



41% reduction in absenteeism



87% more likely to stay



www.tapwell.in

# Custom Made Gift Boxes







www.tapwell.in