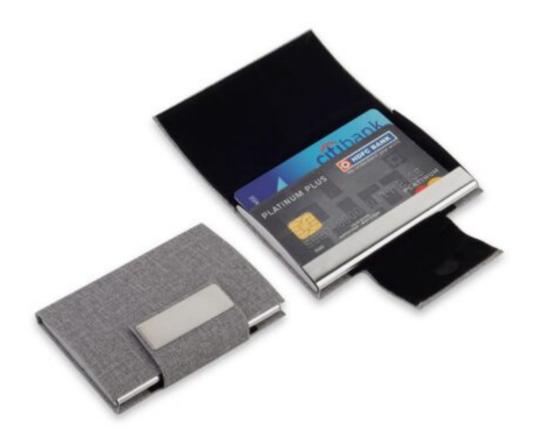

### **GREY FLAP**

Business Card Holder is made of PU Leather and Stainless Steel. Extra Slim Business Card Holder...