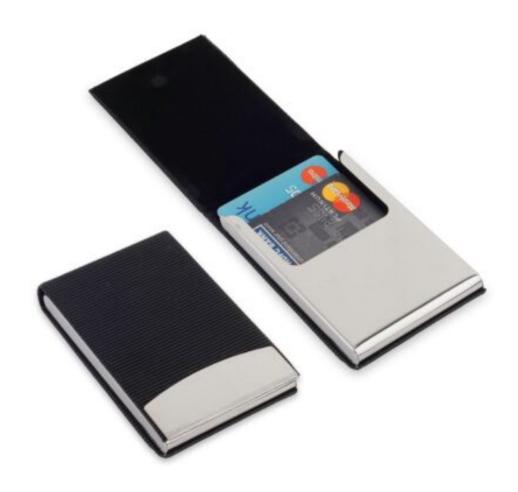

# **DOUBLE LINE**

Business Card Holder is made of PU Leather and Stainless Steel. Extra Slim Business Card Holder...