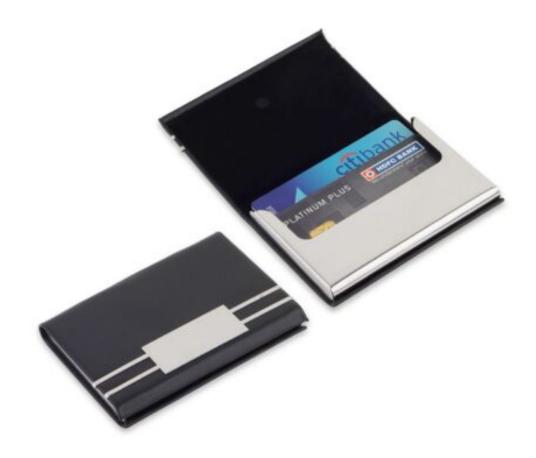

# **DOUBLE LINE**

Business Card Holder is made of PU Leather and Stainless Steel. Extra Slim Business Card Holder...