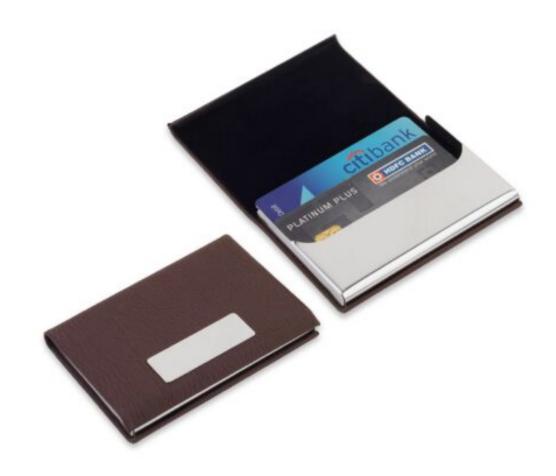

# CLASSIC BROWN LEATHER TEXTURED CARDHOLDER

Colour: Brown Material: Stainless Steel & Leather Dimension: 9.6 x 6.6 x 1.2 cm

...