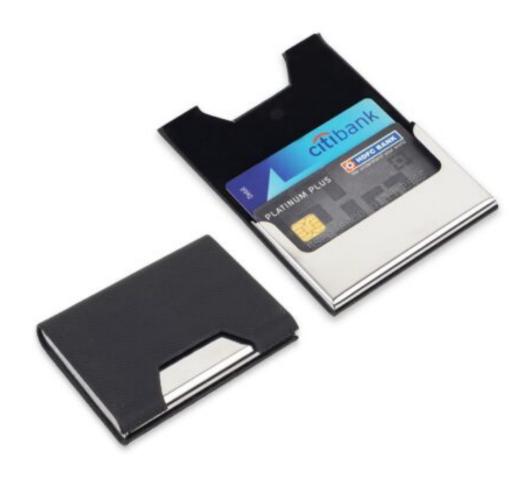

# **CNC**

Business Card Holder is made of PU Leather and Stainless Steel. Extra Slim Business Card Holder...