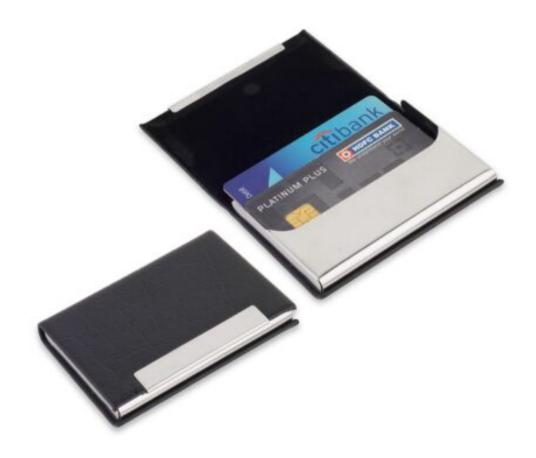

# CLASSIC BROWN LEATHER TEXTURED CARDHOLDER

Colour: Brown Material: Stainless Steel & Leather Dimension: 9.6 x 6.6 x 1.2 cm

...