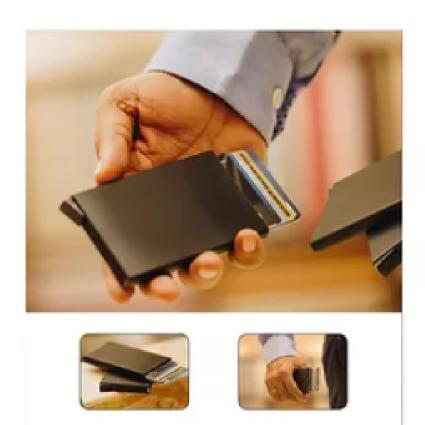

# POCKATE - CREDIT CARD HOLDER WITH RFID BLOCK

Sleek, Stylish & Slim Card Holder Holds upto 6 Debit/Credit Cards RFID Block to...

# **POCKATE - CARD HOLDER**

- '- Sleek, Stylish & Slim Card Holder
  - Holds upto 6 Debit/Credit Card
    - RFID Block to...

**Price:** ₹112.00