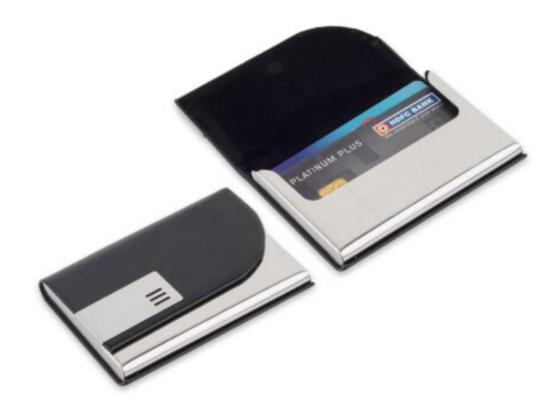

# **SMILE**

Business Card Holder is made of PU Leather and Stainless Steel. Extra Slim Business Card Holder...