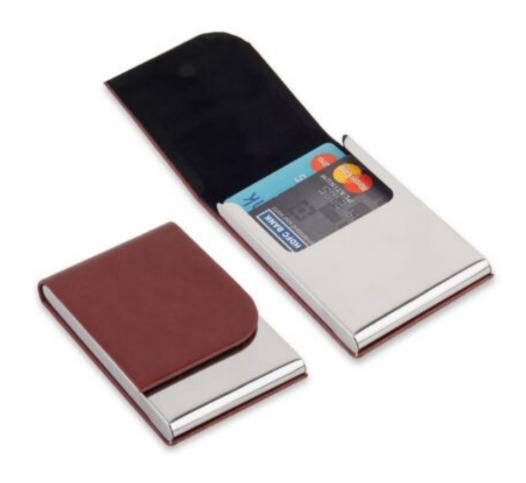

### **VERTICAL BROWN**

Business Card Holder is made of PU Leather and Stainless Steel. Extra Slim Business Card Holder...