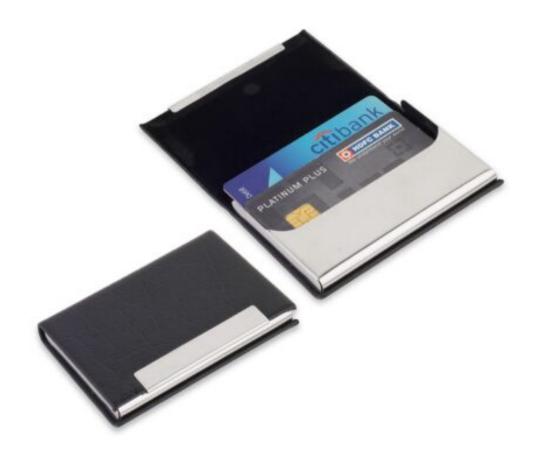

### **VERTICAL BLACK**

Business Card Holder is made of PU Leather and Stainless Steel. Extra Slim Business Card Holder...