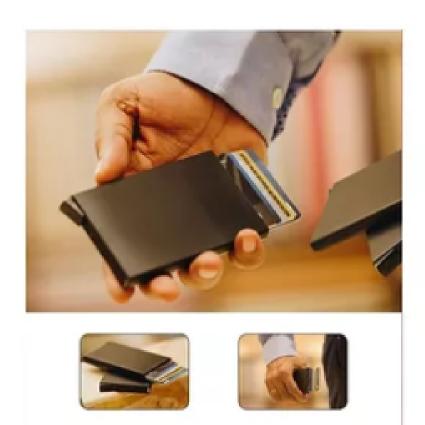

# POCKATE - CREDIT CARD HOLDER WITH RFID BLOCK

Sleek, Stylish & Slim Card Holder Holds upto 6 Debit/Credit Cards RFID Block to...

### **POCKATE - CARD HOLDER**

- '- Sleek, Stylish & Slim Card Holder
  - Holds upto 6 Debit/Credit Card
    - RFID Block to...

**Price:** ₹112.00