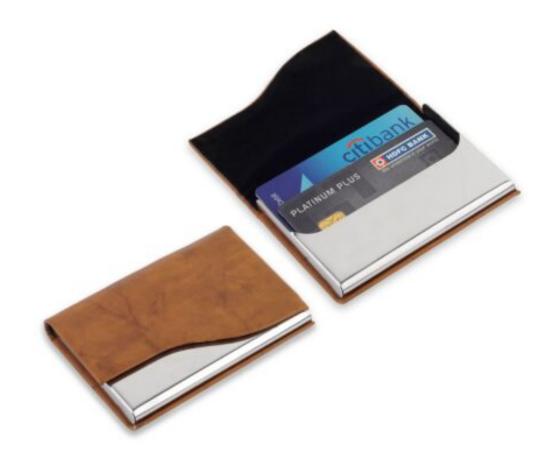

### **LANDROVER**

Business Card Holder is made of PU Leather and Stainless Steel. Extra Slim Business Card Holder...