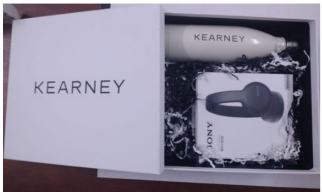

n: 9.6 x 6.6 x 1.2 cm

**Price**: ₹110.00



#### **DOUBLE LINE**

Business Card Holder is made of PU Leather and Stainless Steel. Extra Slim Business Card Holder...



### **LANDROVER**

Business Card Holder is made of PU Leather and Stainless Steel. Extra Slim Business Card Holder...



### **GREY FLAP**

Business Card Holder is made of PU Leather and Stainless Steel. Extra Slim Business Card Holder...



### **POCKATE - CARD HOLDER**

- '- Sleek, Stylish & Slim Card Holder
  - Holds upto 6 Debit/Credit Card
    - RFID Block to...

**Price:** ₹112.00

### **DID YOU KNOW?**

### Corporate gifts for employee engagement



20% increase in productivity



21% increase in profitability



41% reduction in absenteeism



87% more likely to stay



www.tapwell.in

# Custom Made Gift Boxes







www.tapwell.in