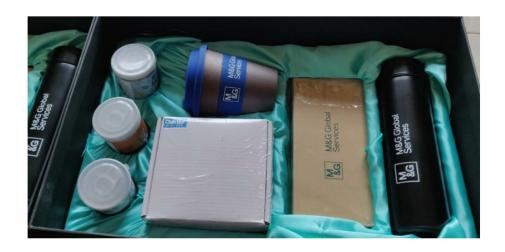

nsion: 9.6 x 6.6 x 1.2 cm

**Price**: ₹110.00



#### **DOUBLE LINE**

Business Card Holder is made of PU Leather and Stainless Steel. Extra Slim Business Card Holder...



### **LANDROVER**

Business Card Holder is made of PU Leather and Stainless Steel. Extra Slim Business Card Holder...



### **GREY FLAP**

Business Card Holder is made of PU Leather and Stainless Steel. Extra Slim Business Card Holder...



### **POCKATE - CARD HOLDER**

- '- Sleek, Stylish & Slim Card Holder
  - Holds upto 6 Debit/Credit Card
    - RFID Block to...

**Price:** ₹112.00

### **DID YOU KNOW?**

### Corporate gifts for employee engagement



20% increase in productivity



21% increase in profitability



41% reduction in absenteeism



87% more likely to stay



www.tapwell.in

# Custom Made Gift Boxes







www.tapwell.in