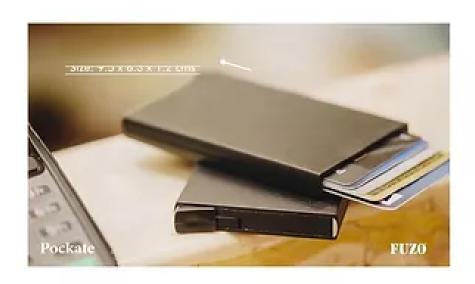

# POCKATE - CREDIT CARD HOLDER WITH RFID BLOCK

Sleek, Stylish & Slim Card Holder Holds upto 6 Debit/Credit Cards RFID Block to...

### **POCKATE - CARD HOLDER**

- '- Sleek, Stylish & Slim Card Holder
  - Holds upto 6 Debit/Credit Card
    - RFID Block to...

**Price:** ₹112.00