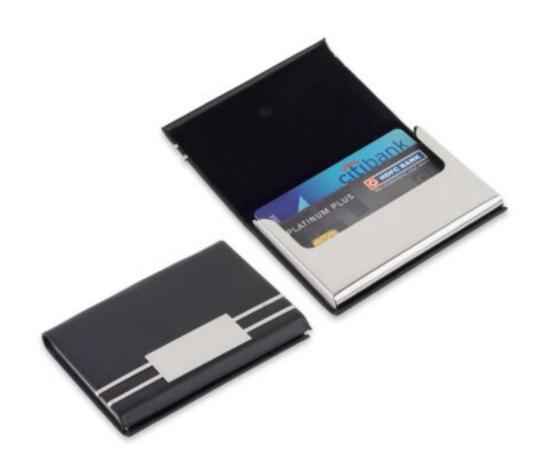

### **VERTICAL BLACK**

Business Card Holder is made of PU Leather and Stainless Steel. Extra Slim Business Card Holder...