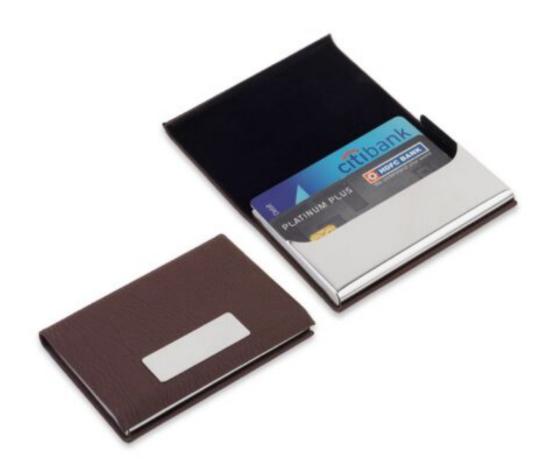

## CLASSIC BROWN LEATHER TEXTURED CARDHOLDER

Colour: Brown Material: Stainless Steel & Leather Dimension: 9.6 x 6.6 x 1.2 cm

**Price**: ₹110.00