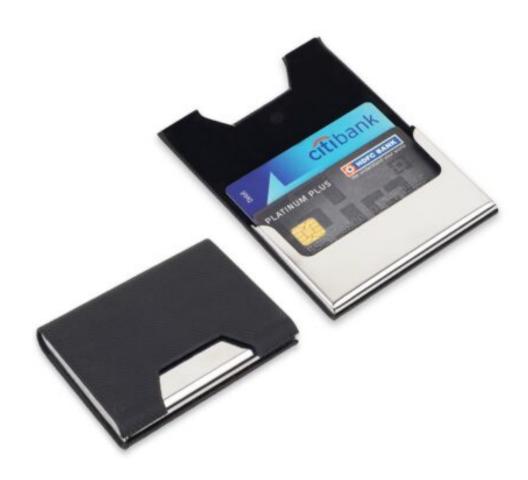

### **CURVE**

Business Card Holder is made of PU Leather and Stainless Steel. Extra Slim Business Card Holder...

### **LONG PLATE**

Business Card Holder is made of PU Leather and Stainless Steel. Extra Slim Business Card Holder...

### **VERTICAL BROWN**

Business Card Holder is made of PU Leather and Stainless Steel. Extra Slim Business Card Holder...

### **SMILE**

Business Card Holder is made of PU Leather and Stainless Steel. Extra Slim Business Card Holder...

**Price:** ₹105.00

#### **CNC**

Business Card Holder is made of PU Leather and Stainless Steel. Extra Slim Business Card Holder...

### **VERTICAL BLACK**

Business Card Holder is made of PU Leather and Stainless Steel. Extra Slim Business Card Holder...

#### **DOUBLE LINE**

Business Card Holder is made of PU Leather and Stainless Steel. Extra Slim Business Card Holder...

### **LANDROVER**

Business Card Holder is made of PU Leather and Stainless Steel. Extra Slim Business Card Holder...

### **GREY FLAP**

Business Card Holder is made of PU Leather and Stainless Steel. Extra Slim Business Card Holder...