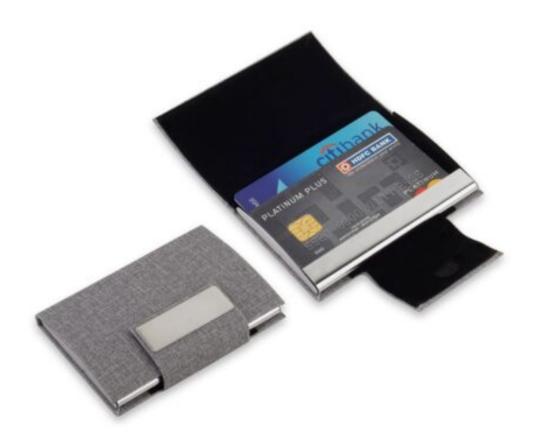

## CLASSIC BROWN LEATHER TEXTURED CARDHOLDER

Colour: Brown Material: Stainless Steel & Leather Dimension: 9.6 x 6.6 x 1.2 cm

**Price**: ₹110.00