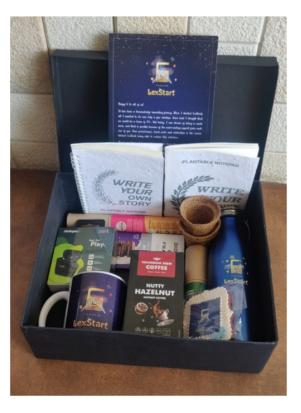

ion: 9.6 x 6.6 x 1.2 cm

**Price**: ₹110.00



#### **DOUBLE LINE**

Business Card Holder is made of PU Leather and Stainless Steel. Extra Slim Business Card Holder...



### **LANDROVER**

Business Card Holder is made of PU Leather and Stainless Steel. Extra Slim Business Card Holder...



### **GREY FLAP**

Business Card Holder is made of PU Leather and Stainless Steel. Extra Slim Business Card Holder...



### **POCKATE - CARD HOLDER**

- '- Sleek, Stylish & Slim Card Holder
  - Holds upto 6 Debit/Credit Card
    - RFID Block to...

**Price:** ₹112.00

### **DID YOU KNOW?**

### Corporate gifts for employee engagement



20% increase in productivity



21% increase in profitability



41% reduction in absenteeism



87% more likely to stay



www.tapwell.in

# Custom Made Gift Boxes







www.tapwell.in