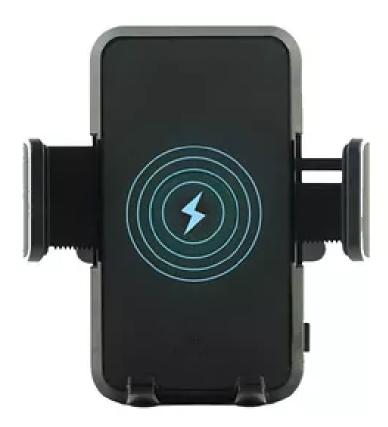

#### **PEBBLE GRIP - WIRELESS CAR MOUNT**

Exclusive Multifunctional Intelligent Protect Technology provides temperature control, surge...

**Price:** ₹1,300.00