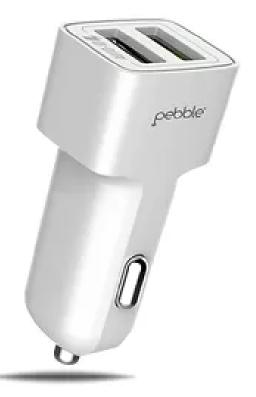

#### **UC200 CAR CHARGER**

'-Dual USB Charger with Smart IC -2 USB ports with 2.4A Output, Charge Two devices... **Price:** ₹170.00