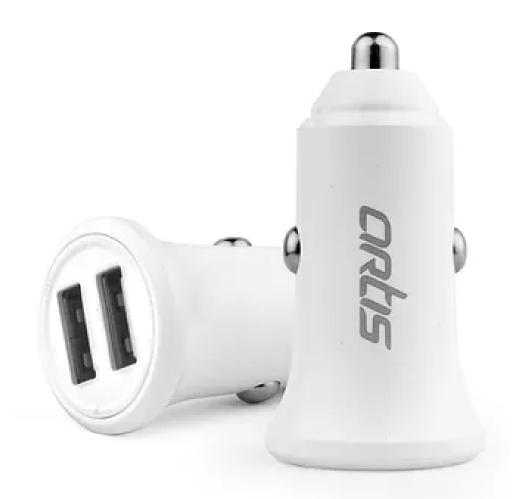

#### **UC200 CAR CHARGER**

'-Dual USB Charger with Smart IC -2 USB ports with 2.4A Output, Charge Two devices... **Price:** ₹170.00