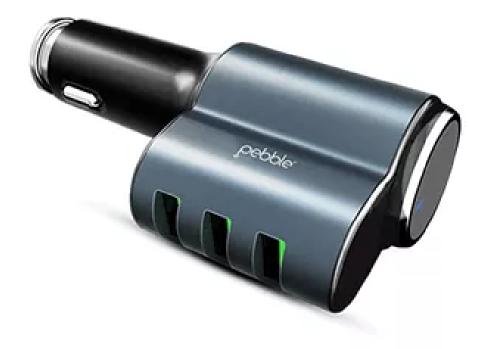

#### **PEBBLE PCC41 - CAR CHARGER**

Now Charging is no longer limited to only front seat Passangers with the Pebble PCC41. Designed...

**Price:** ₹660.00