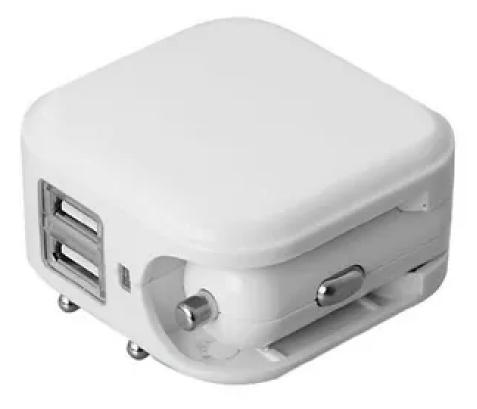

#### **DUO - 2 IN 1 CAR & HOME ADAPTER**

'-2 in 1 car & home adapter

-Comes with 2 USB ports

-LED charging status for... **Price:** ₹475.00