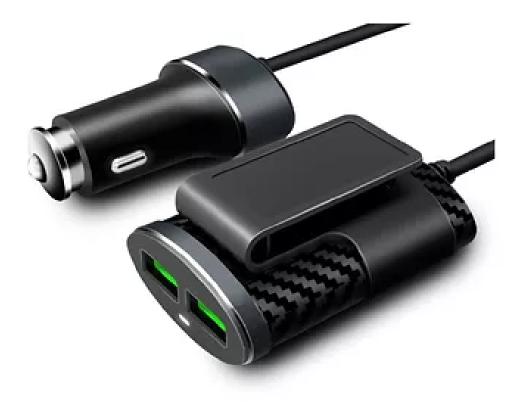

#### **PEBBLE PCC41 - CAR CHARGER**

Now Charging is no longer limited to only front seat Passangers with the Pebble PCC41. Designed...

**Price:** ₹660.00