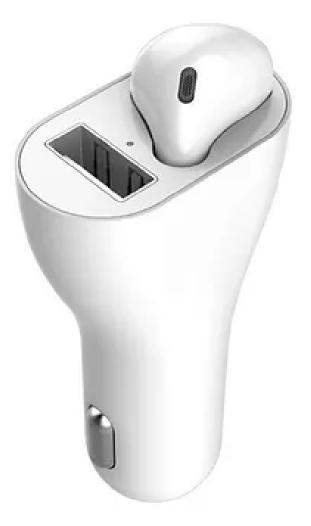

#### **CAR CHARGER & BLUETOOTH EARBUDS**

Specifiactions :

-Portable Bluetooth Earphone. -Single USB Output. -Emergency... **Price:** ₹500.00