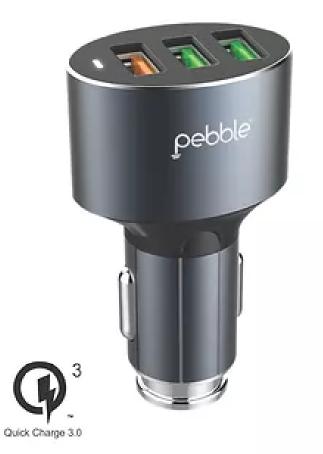

#### **PEBBLE 3 USB CAR CHARGER - PCC3Q**

With Smart ID automatically it identifies connected devices and their unique charging...

**Price:** ₹660.00