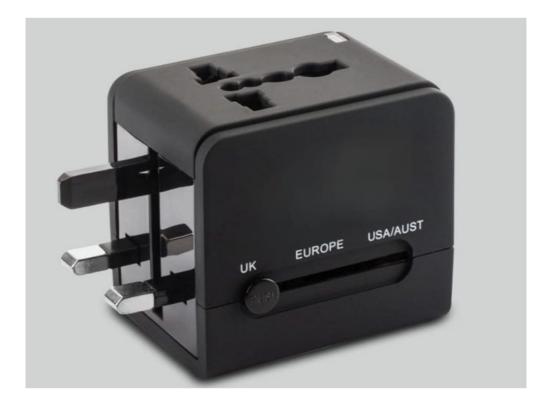

#### **UNIVERSAL TRAVEL ADAPTOR**

Dual USB ports
LED Indicator
Multi Device Charging

Price: ₹865.00