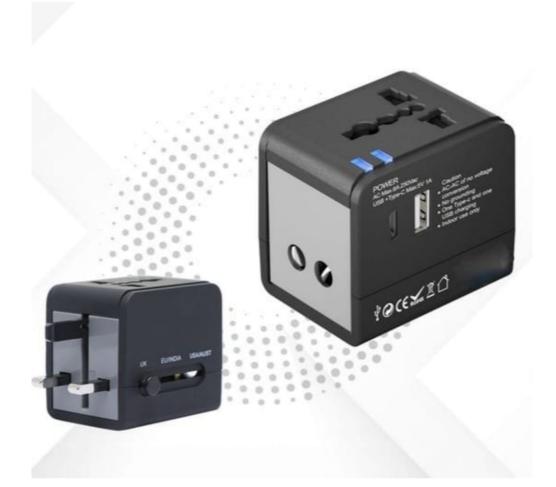

#### **CUBE - WORLD TRAVEL ADAPTER**

'-World travel adapter

-2 USB ports

-AC output - 2.1A

-Compatible with over 150... **Price:** ₹510.00