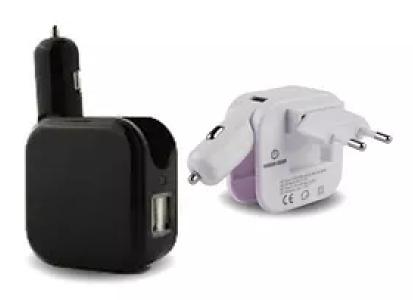

#### **DUO - 2 IN 1 CAR & HOME ADAPTER**

'-2 in 1 car & home adapter

-Comes with 2 USB ports

-LED charging status for... **Price:** ₹475.00