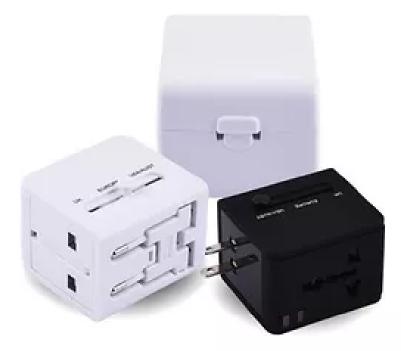

#### **ON - TRAVEL ADAPTER**

'-World travel adapter -Compatible with over 150 countries -US/EU/UK/AU plugs -Comes...

-comes... Price: ₹170.00