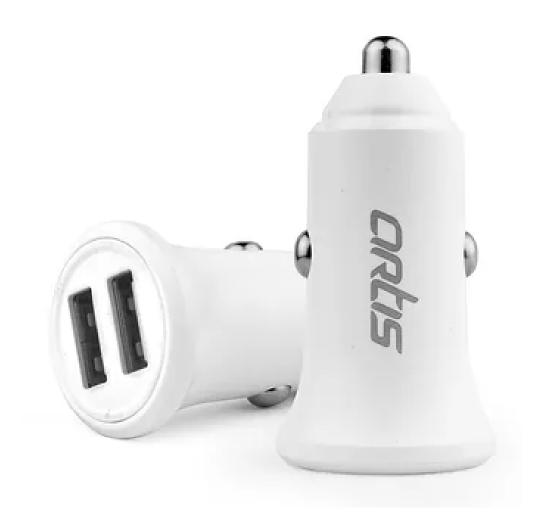

#### **UC200 CAR CHARGER**

Dual USB Charger with Smart IC 2 USB ports with 2.4A Output, Charge Two devices...

**Price**: ₹170.00