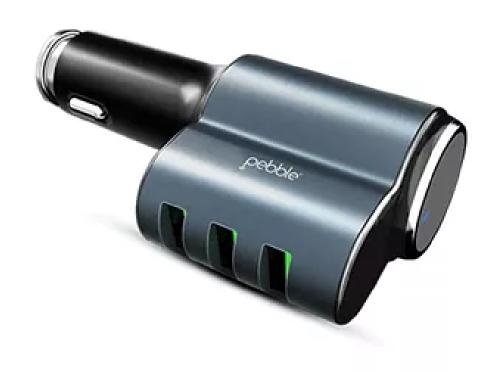

# PEBBLE 3 USB CAR CHARGER WITH MONO EARPOD-PCC3M

State of Art Design Special Design with 3 USB Ports Smart ID Long Battery Life

**Price:** ₹1,500.00