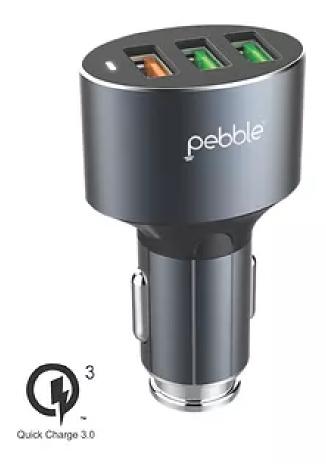

### **PEBBLE 3 USB CAR CHARGER - PCC3Q**

Qualcomm Quick Charge 3.0 No. USB Ports: 3 10 Way Circuit Protection Universal...

**Price:** ₹660.00