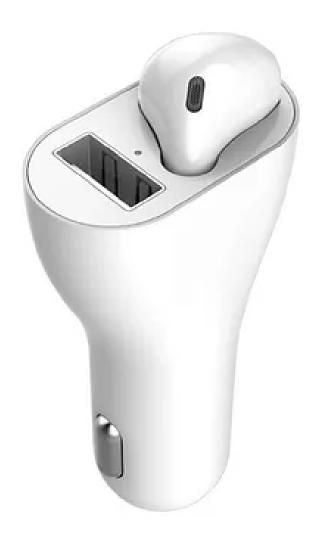

#### **CAR CHARGER & BLUETOOTH EARBUDS**

Portable Bluetooth Earphone. Single USB Output. Emergency Hammer. Magnetic Charging...

**Price:** ₹500.00