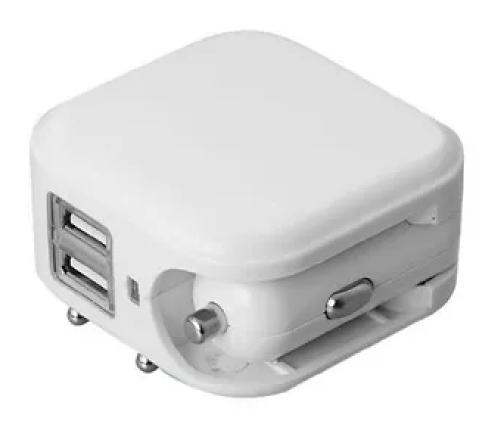

#### **DUAL USB WALL & CAR CHARGER**

AC/DC charger with circuit level protection for your device. Two devices can be charged...

**Price:** ₹610.00