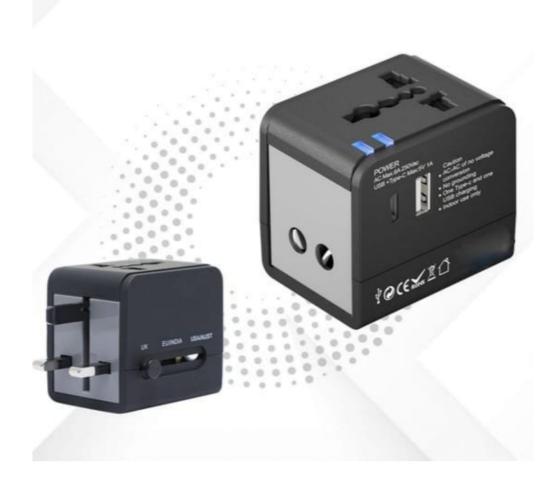

#### **TRAVELEASE**

Global Compatibility: 150+ Countries Supports US, EU, UK, AU & IN Plugs Type C...

**Price:** ₹500.00