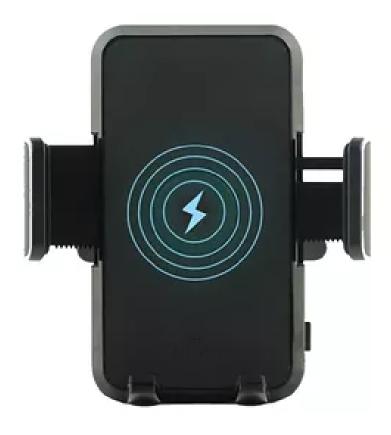

#### **PEBBLE GRIP - WIRELESS CAR MOUNT**

Power Output: 2 A / 10 W Fast Charging: Yes Adapter Included: No Cable Port Type:...

**Price:** ₹1,300.00