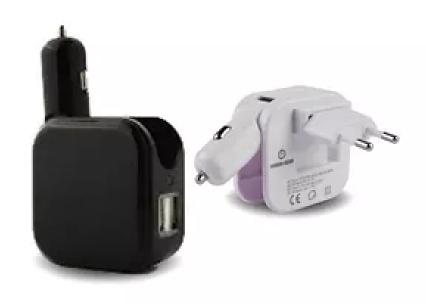

#### **DUO - 2 IN 1 CAR & HOME ADAPTER**

2 in 1 car & home adapter Comes with 2 USB ports LED charging status for USB AC...

**Price**: ₹475.00