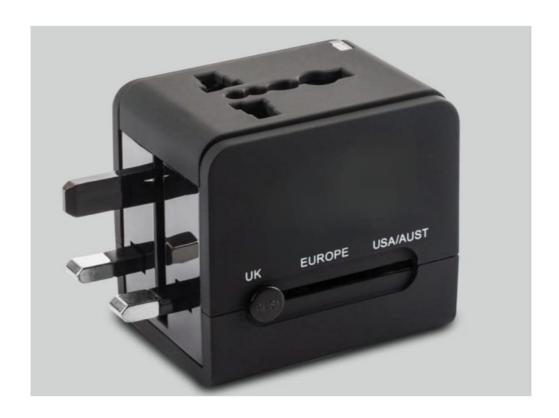

#### **UNIVERSAL TRAVEL ADAPTOR**

Dual USB portsLED IndicatorMulti Device Charging

**Price:** ₹865.00