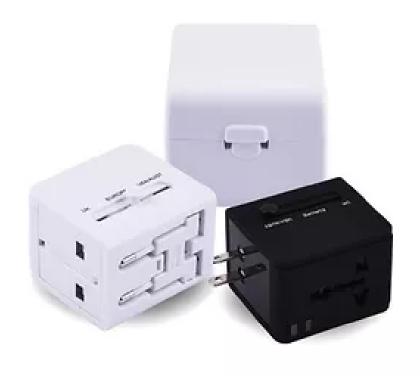

#### **CUBE - WORLD TRAVEL ADAPTER**

World travel adapter 2 USB ports AC output - 2.1A Compatible with over 150...

**Price**: ₹510.00