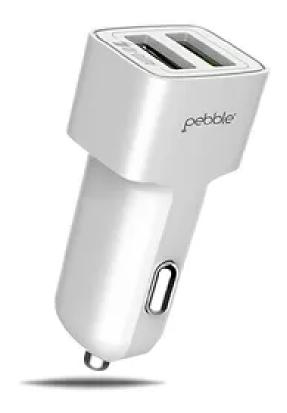

#### **PEBBLE PCC23 -CAR CHARGER**

2 Outputs: Charge 2 USB devices simultaneously Fast Charging: 2.4A outputs ensure quick...

**Price**: ₹280.00