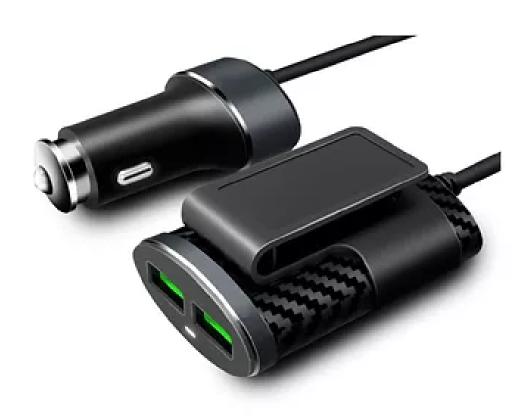

#### **PEBBLE PCC41 - CAR CHARGER**

Charge 4 Devices at once Smart ID Chip Technology Multiple Protection Universal...

**Price:** ₹660.00